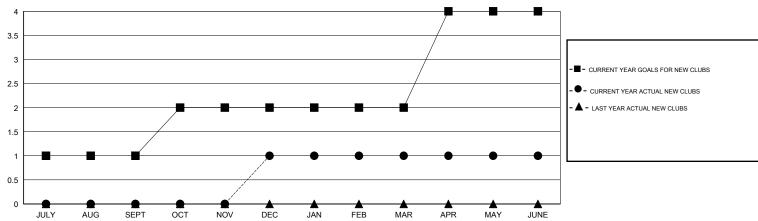

## **LOCATION NETHERLANDS**

 $\mathsf{GMT}\;\mathsf{CA}\;4$ 

|               |                  | Clubs             |                  |                  | Members               |                    |                                     |                    |                  |
|---------------|------------------|-------------------|------------------|------------------|-----------------------|--------------------|-------------------------------------|--------------------|------------------|
|               | RESUL            | LTS FOR 2014-2015 |                  |                  | RESULTS FOR 2014-2015 |                    |                                     |                    |                  |
| QUARTER       | NEW CLUB<br>GOAL | NEW CLUBS         | DROPPED<br>CLUBS | NET<br>GAIN/LOSS | QUARTER               | NEW MEMBER<br>GOAL | CHARTER AND<br>NEW MEMBERS<br>ADDED | DROPPED<br>MEMBERS | NET<br>GAIN/LOSS |
| JULY/AUG/SEPT | 1                | 0                 | 0                | 0                | JULY/AUG/SEPT         | 10                 | 16                                  | 10                 | 6                |
| OCT/NOV/DEC   | 1                | 1                 | 0                | 1                | OCT/NOV/DEC           | 15                 | 38                                  | 17                 | 21               |
| JAN/FEB/MAR   | 0                | 0                 | 0                | 0                | JAN/FEB/MAR           | 15                 | 21                                  | 23                 | -2               |
| APR/MAY/JUNE  | 2                | 0                 | 0                | 0                | APR/MAY/JUNE          | 40                 | 41                                  | 132                | -91              |

## GOALS AND ACTUAL NEW CLUBS CUMULATIVE

| DROPPED CLUBS: 0              |                | 39 CLUBS OF 72 ADDED 1 OR MORE<br>NEW MEMBERS | GENDER DISTRIBUTION  MALE 1,448 (85.93%) |              |   |
|-------------------------------|----------------|-----------------------------------------------|------------------------------------------|--------------|---|
| DROPPED MEMBERS               |                |                                               | FEMALE                                   | 237 (14.07%) |   |
| DECEASED CLUB CANCELLED OTHER | 8<br>27<br>147 | CLICK HERE FOR HEALTH ASSESSMENT DATA         | FAMILY UNIT MEMBERS HEAD OF HOUSEHOLD    |              | 2 |
| TOTAL                         | 182            |                                               | NON-HEAD OF HOUSEHOLD                    |              |   |