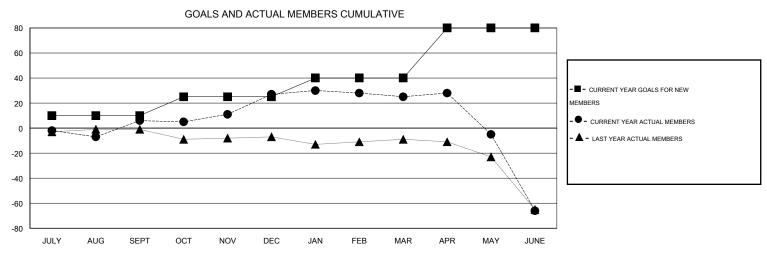

## **LOCATION NETHERLANDS**

 $\mathsf{GMT}\;\mathsf{CA}\;4$ 

|               |                  | Clubs             |                  |                  | Members               |                    |                                     |                    |                  |
|---------------|------------------|-------------------|------------------|------------------|-----------------------|--------------------|-------------------------------------|--------------------|------------------|
|               | RESUL            | LTS FOR 2014-2015 |                  |                  | RESULTS FOR 2014-2015 |                    |                                     |                    |                  |
| QUARTER       | NEW CLUB<br>GOAL | NEW CLUBS         | DROPPED<br>CLUBS | NET<br>GAIN/LOSS | QUARTER               | NEW MEMBER<br>GOAL | CHARTER AND<br>NEW MEMBERS<br>ADDED | DROPPED<br>MEMBERS | NET<br>GAIN/LOSS |
| JULY/AUG/SEPT | 1                | 0                 | 0                | 0                | JULY/AUG/SEPT         | 10                 | 16                                  | 10                 | 6                |
| OCT/NOV/DEC   | 1                | 1                 | 0                | 1                | OCT/NOV/DEC           | 15                 | 38                                  | 17                 | 21               |
| JAN/FEB/MAR   | 0                | 0                 | 0                | 0                | JAN/FEB/MAR           | 15                 | 21                                  | 23                 | -2               |
| APR/MAY/JUNE  | 2                | 0                 | 0                | 0                | APR/MAY/JUNE          | 40                 | 41                                  | 132                | -91              |